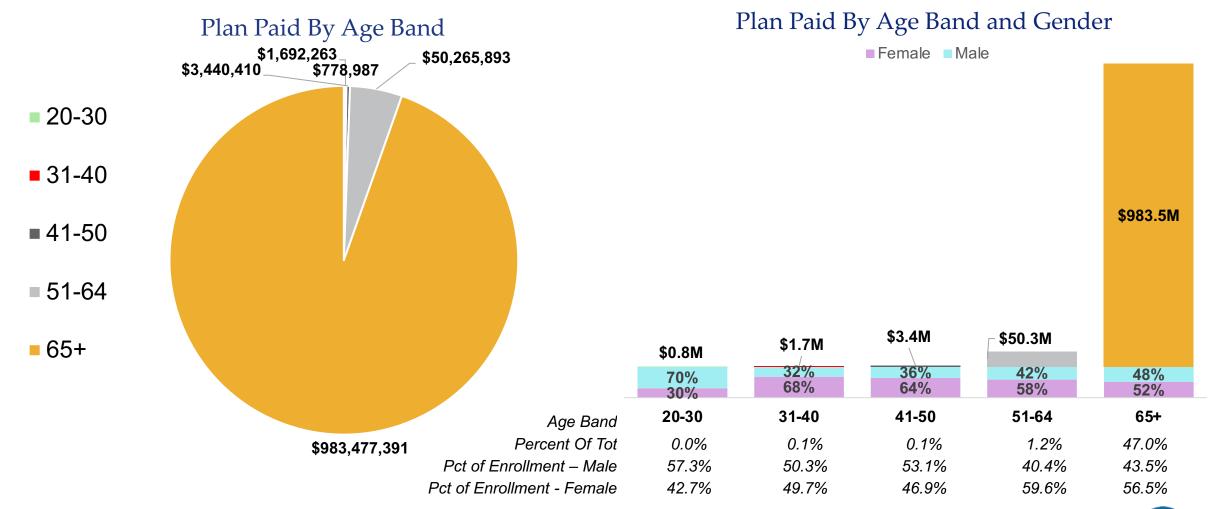

## Plan Paid By Age and Gender – State Plan Medicare Retirees *July 2021 – June 2022*