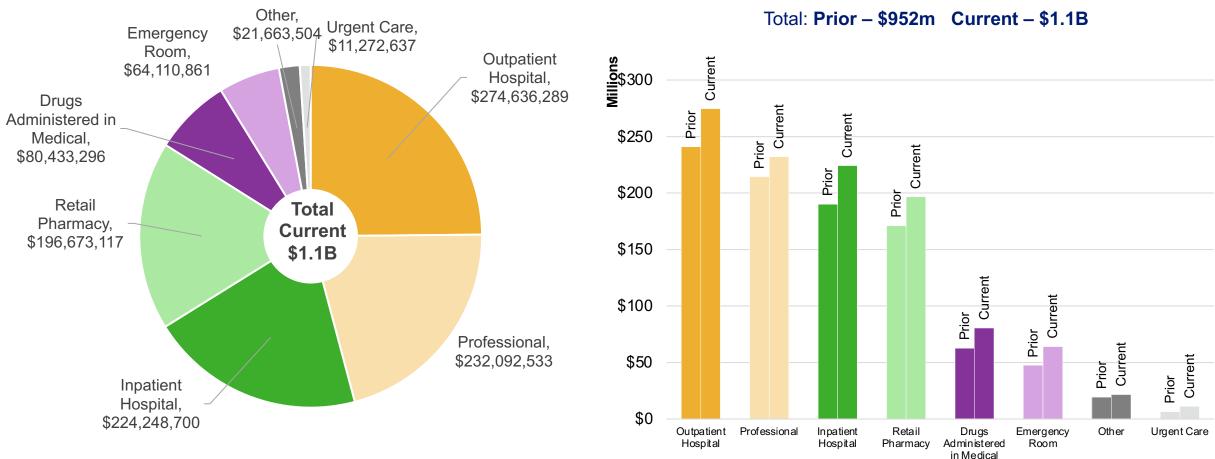

## Plan Paid By Setting – State Plan Active Population July 2021 – June 2022(Current Period) ; July 2020 – June 2021 (Prior Period)

**Current vs Prior** 