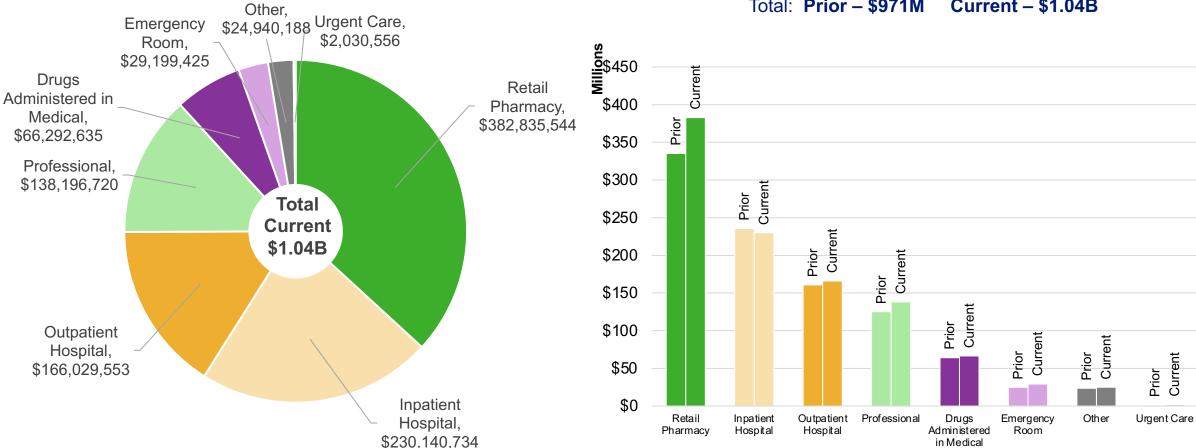

## Plan Paid By Setting – State Plan Medicare Retirees July 2021 – June 2022(Current Period) ; July 2020 – June 2021 (Prior Period)

**Current vs Prior** 

Total: Prior – \$971M Current – \$1.04B