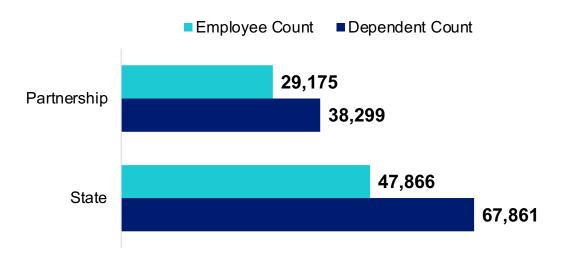

# Enrollment: Actives July 2021 – June 2022

Average Employee and Dependent Counts

#### Average Employee and Dependent Counts

| Line of<br>Business | Employee<br>Count | Dependent<br>Count | Total<br>Count | PEPM <sup>1</sup> |
|---------------------|-------------------|--------------------|----------------|-------------------|
| Partnership         | 29,175            | 38,299             | 67,474         | \$1,428.05        |
| State               | 47,866            | 67,861             | 115,727        | \$1,434.98        |
| Total               | 77,040            | 106,161            | 183,201        | \$1,432.36        |

<sup>1</sup> Per Employee Per Month

<sup>2</sup> Partnership is higher due to membership located in counties that have a higher average cost of care, Regional pricing adjustments account for this disparity.