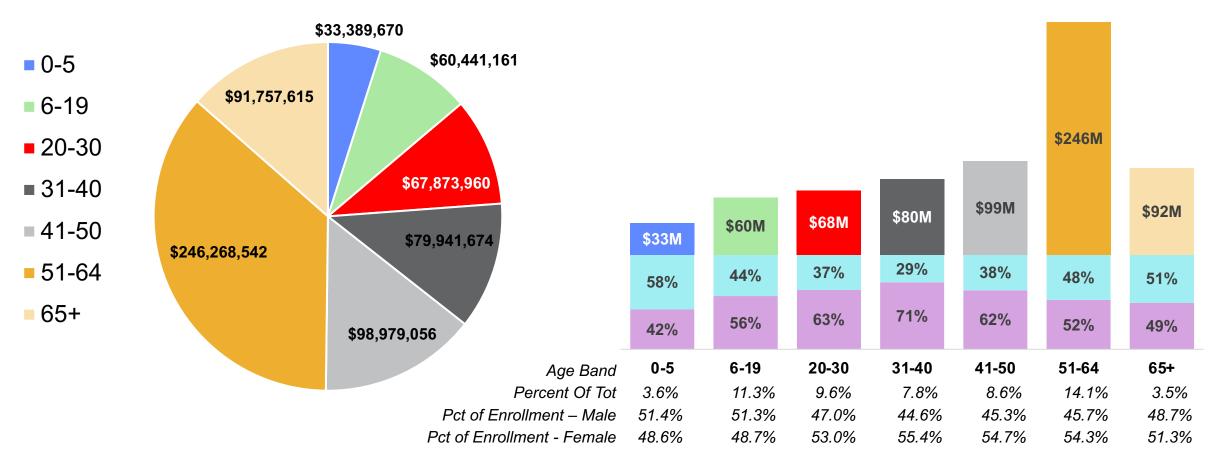

## Plan Paid By Setting – Partnership Plan (includes retirees) *July 2021 – June 2022*

Plan Paid By Age Band and Gender

Plan Paid By Age Band

Female Male

#### As results for Partnership retirees become more credible, they will be reported separately.