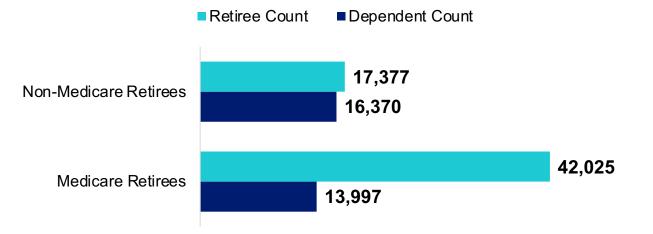

## Enrollment: Retirees July 2021 – June 2022

#### Average Retiree and Dependent Counts

| Average Retiree and Dependent Counts |                  |                    |                |                   |  |
|--------------------------------------|------------------|--------------------|----------------|-------------------|--|
| Status                               | Retiree<br>Count | Dependent<br>Count | Total<br>Count | PEPM <sup>1</sup> |  |
| Non-Medicare<br>Retirees             | 17,377           | 16,370             | 33,747         | \$1,580           |  |
| Medicare<br>Retirees                 | 42,025           | 13,997             | 56,023         | \$1,303           |  |