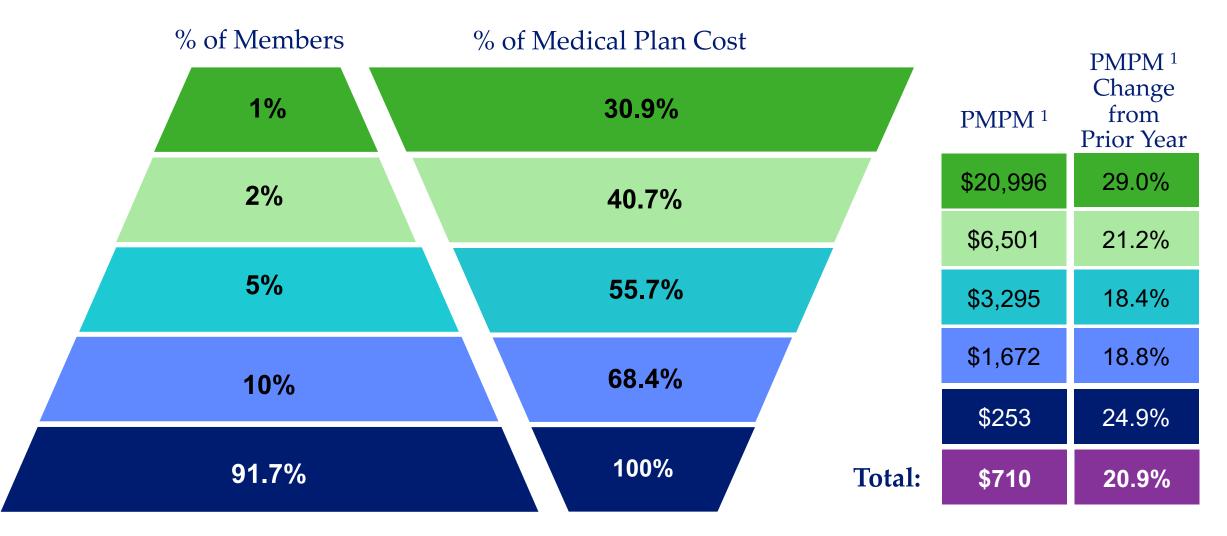

## Distribution of Medical Claims By Membership July 2021 – June 2022 By Plan Paid– State Plan Active Population

## Distribution of Medical Claims By Membership July 2021 – June 2022 By Plan Paid– State Plan Non-Medicare Population

## Distribution of Medical Claims By Membership July 2021 – June 2022 By Plan Paid– State Plan Medicare Population

## Distribution of Medical Claims By Membership July 2021 – June 2022 By Plan Paid– Partnership Plan (includes retirees)

<sup>1</sup> Per Member Per Month

As Partnership retiree membership increases, they will be reported separately.