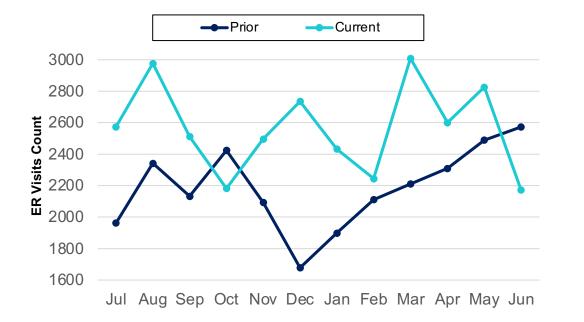

## Emergency Room Visits - State Plan Medicare Retirees July 2021 – June 2022(Current Period) ;July 2020 – June 2021 (Prior Period)

#### ER Visits Per Month

Avoidable ER Visits\*

| State Fiscal<br>Year | Total ER Visits | Visits per 1,000<br>Covered Lives |
|----------------------|-----------------|-----------------------------------|
| Current              | 30,765          | 549                               |
| Prior                | 26,228          | 480                               |

\*Avoidable ER visits are those that could have been handled in a non-acute setting (e.g., a doctor's office, clinic, urgent care facility or telehealth)