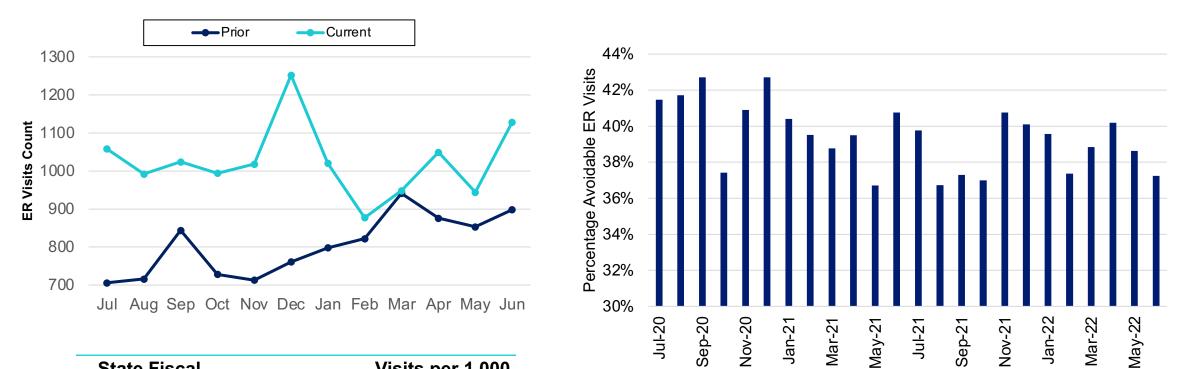

### Emergency Room Visits - State Plan Active Population July 2021 – June 2022(Current Period) ; July 2020 – June 2021 (Prior Period)

44%

42%

40%

#### ER Visits Per Month

Avoidable ER Visits\*

| State Fiscal<br>Year | Total ER Visits | Visits per 1,000<br>Covered Lives |
|----------------------|-----------------|-----------------------------------|
| Current              | 32,456          | 281                               |
| Prior                | 26,024          | 218                               |

\*Avoidable ER visits are those that could have been handled in a non-acute setting (e.g., a doctor's office, clinic, urgent care facility or telehealth)

May-22