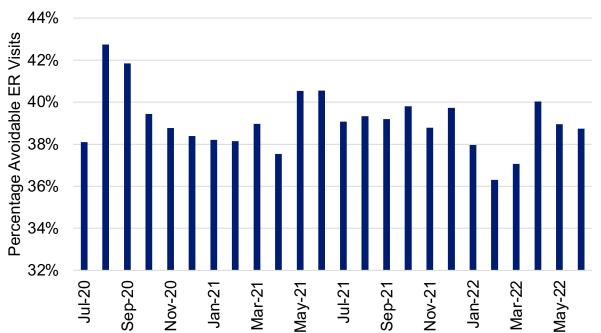

## Emergency Room Visits - State Plan Non-Medicare Retirees July 2021 – June 2022(Current Period) ;July 2020 – June 2021 (Prior Period)

#### ER Visits Per Month

Avoidable ER Visits\*

| State Fiscal<br>Year | Total ER Visits | Visits per 1,000<br>Covered Lives |
|----------------------|-----------------|-----------------------------------|
| Current              | 12,304          | 365                               |
| Prior                | 9,656           | 292                               |

\*Avoidable ER visits are those that could have been handled in a non-acute setting (e.g., a doctor's office, clinic, urgent care facility or telehealth)