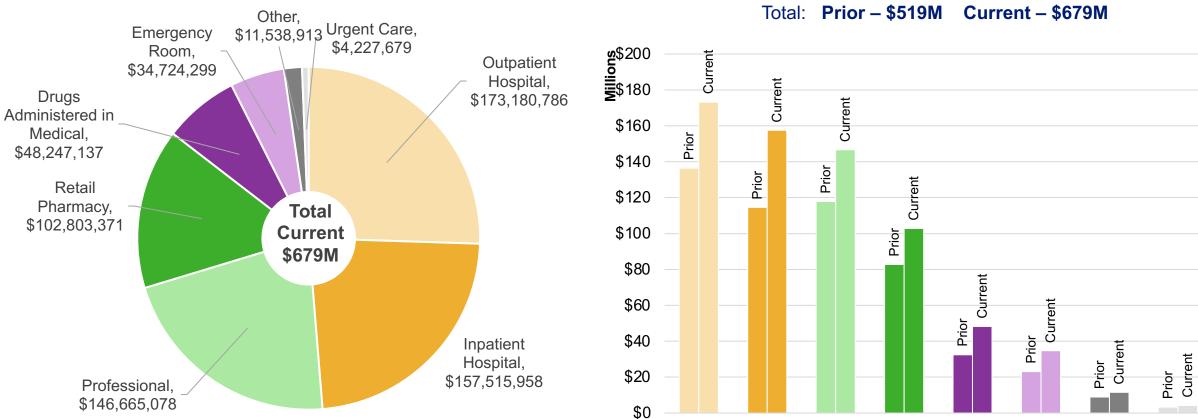

## Plan Paid By Setting – Partnership Plan (includes retirees) July 2021 – June 2022(Current Period) ; July 2020 – June 2021 (Prior Period)

**Current vs Prior** 

Outpatient

Hospital

Inpatient

Hospital

Professional

Retail

Pharmacv

Drugs

Administered

in Medical

Emergency

Room

Other

Urgent Care

Other includes ancillary claims such as Home Health, Hospice, Durable Medical Equipment (DME), Ambulance etc.