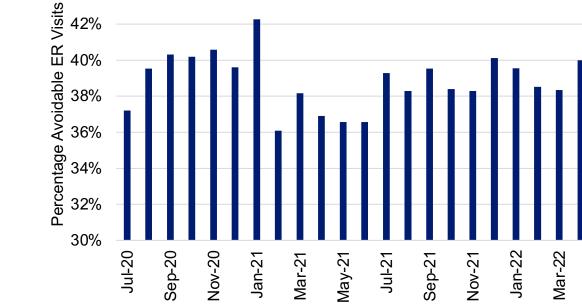

### Emergency Room Visits - State Plan Active Population July 2021 – June 2022(Current Period) ; July 2020 – June 2021 (Prior Period)

44%

42%

40%

#### ER Visits Per Month

Avoidable ER Visits\*

| State Fiscal<br>Year | Total ER Visits | Visits per 1,000<br>Covered Lives |
|----------------------|-----------------|-----------------------------------|
| Current              | 32,456          | 281                               |
| Prior                | 26,024          | 218                               |

\*Avoidable ER visits are those that could have been handled in a non-acute setting (e.g., a doctor's office, clinic, urgent care facility or telehealth)

May-22