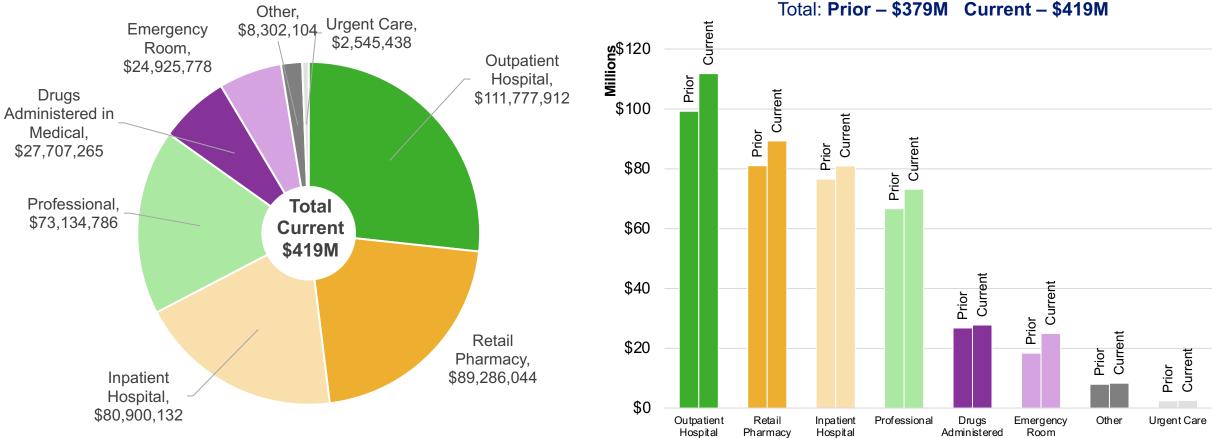

## Plan Paid By Setting – Partnership Plan (includes retirees) July 2021 – June 2022(Current Period) ; July 2020 – June 2021 (Prior Period)

**Current vs Prior** 

Outpatient

Hospital

Inpatient

Hospital

Professional

Retail

Pharmacv

Drugs

Administered

in Medical

Emergency

Room

Other

Urgent Care

Other includes ancillary claims such as Home Health, Hospice, Durable Medical Equipment (DME), Ambulance etc.