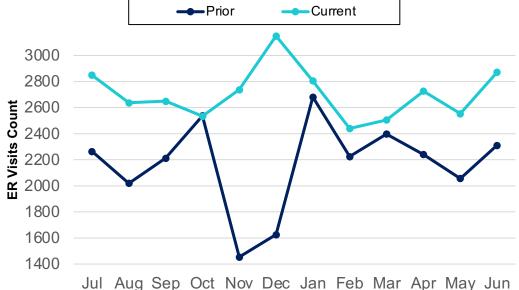

### Emergency Room Visits - State Plan Active Population July 2021 – June 2022(Current Period) ; July 2020 – June 2021 (Prior Period)

44%

42%

40%

#### ER Visits Per Month

Avoidable ER Visits\*

| State Fiscal<br>Year | Total ER Visits | Visits per 1,000<br>Covered Lives |
|----------------------|-----------------|-----------------------------------|
| Current              | 32,456          | 281                               |
| Prior                | 26,024          | 218                               |

\*Avoidable ER visits are those that could have been handled in a non-acute setting (e.g., a doctor's office, clinic, urgent care facility or telehealth)

May-22