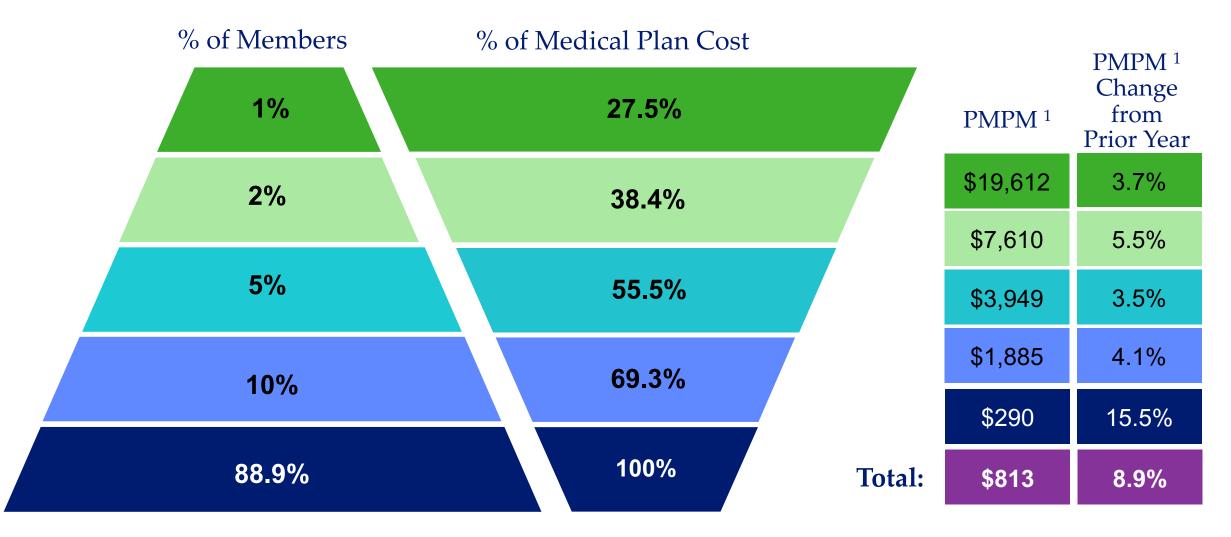

## Distribution of Medical Claims By Membership July 2021 – June 2022 By Plan Paid– State Plan Active Population

## Distribution of Medical Claims By Membership July 2021 – June 2022 By Plan Paid– State Plan Non-Medicare Population

## Distribution of Medical Claims By Membership July 2021 – June 2022 By Plan Paid– State Plan Medicare Population

## Distribution of Medical Claims By Membership July 2021 – June 2022 By Plan Paid– Partnership Plan (includes retirees)

<sup>1</sup> Per Member Per Month

As Partnership retiree membership increases, they will be reported separately.