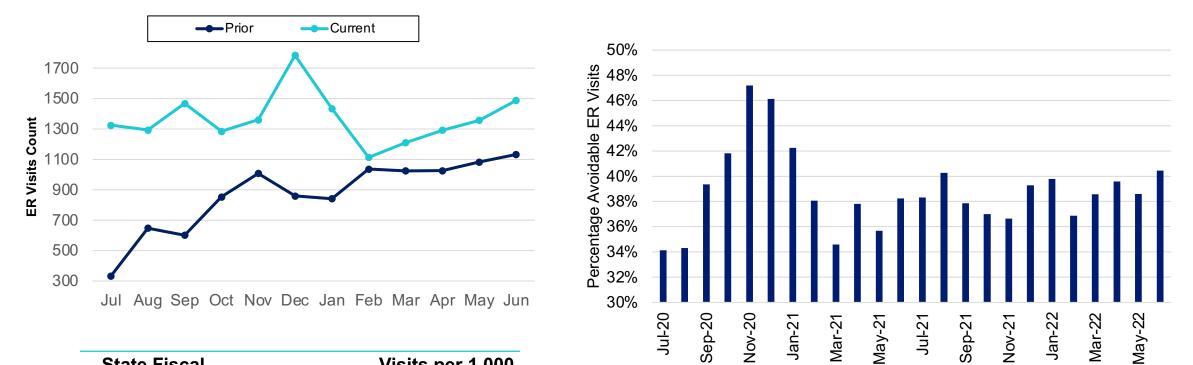

## Emergency Room Visits - Partnership Plan (includes retirees) July 2021 – June 2022(Current Period) ;July 2020 – June 2021 (Prior Period)

#### ER Visits Per Month

Avoidable ER Visits\*

| State Fiscal<br>Year | Total ER Visits | Visits per 1,000<br>Covered Lives |
|----------------------|-----------------|-----------------------------------|
| Current              | 16,408          | 242                               |
| Prior                | 10,447          | 168                               |

\*Avoidable ER visits are those that could have been handled in a non-acute setting (e.g., a doctor's office, clinic, urgent care facility or telehealth). As Partnership retiree membership increases, they will be reported separately.