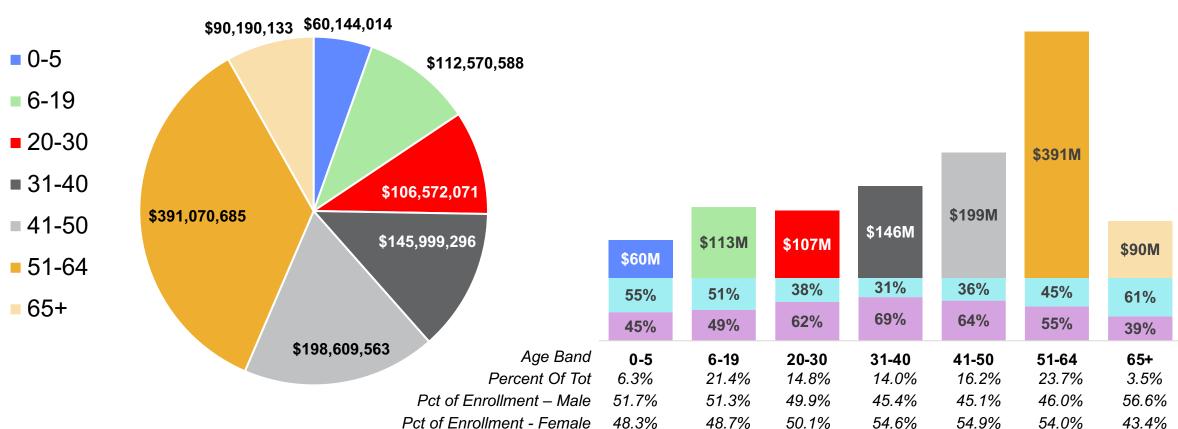

## Plan Paid By Age and Gender – State Plan Active Population *July 2021 – June 2022*

Plan Paid By Age Band and Gender

Plan Paid By Age Band

Female Male