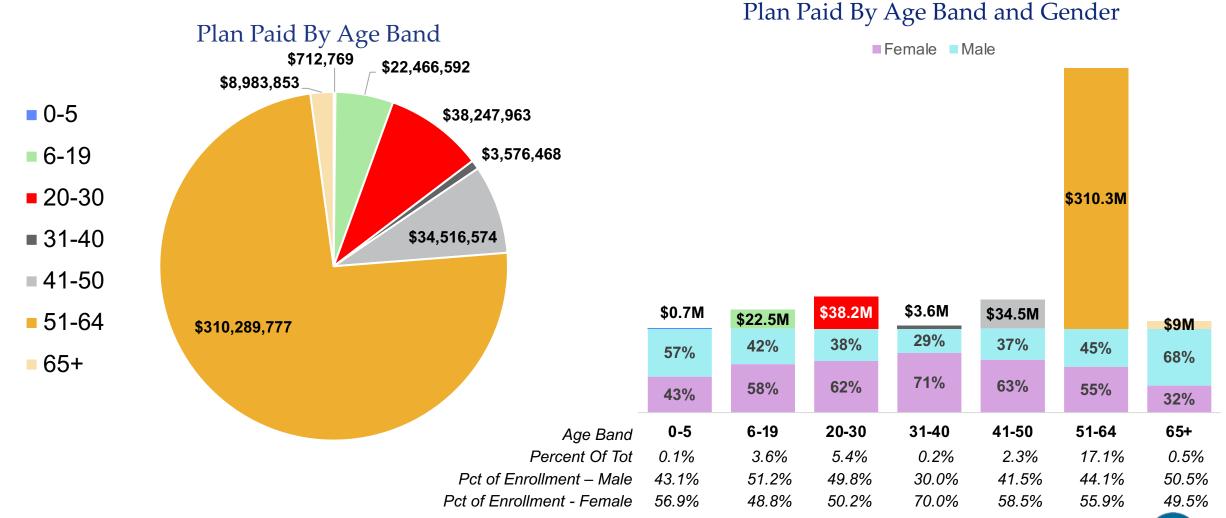

## Plan Paid By Setting – Partnership Plan (includes retirees) *July 2021 – June 2022*

Plan Paid By Age Band and Gender

Plan Paid By Age Band

Female Male

#### As results for Partnership retirees become more credible, they will be reported separately.